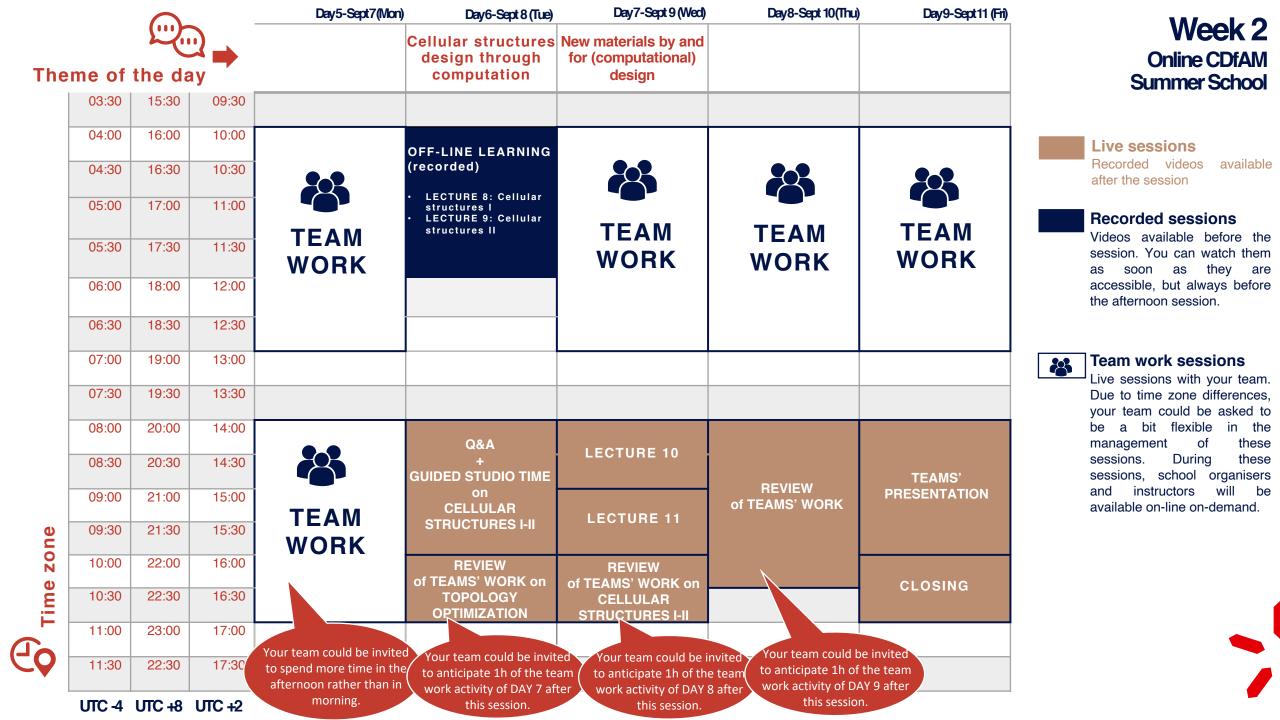

|                                                                                                                                                                                                | $\frown$ |       |       | Day1-Sept1(Tue)                   | Day 2-Sept 2 (Wed)                                                                                                                                             | Day3-Sept 3 (Thu)    | Day 4-Sept 4 (Fri)                                       |
|------------------------------------------------------------------------------------------------------------------------------------------------------------------------------------------------|----------|-------|-------|-----------------------------------|----------------------------------------------------------------------------------------------------------------------------------------------------------------|----------------------|----------------------------------------------------------|
| <b>k 1</b><br>CDfAM<br>er School The                                                                                                                                                           | me of    | the d | ay    | Overview of DfAM<br>possibilities | Multi-material<br>fabrication through<br>computation                                                                                                           |                      | Design generation<br>through<br>computation              |
|                                                                                                                                                                                                | 03:30    | 15:30 | 09:30 |                                   |                                                                                                                                                                |                      |                                                          |
| e sessions<br>rded videos available<br>the session<br>orded sessions<br>or available before the<br>on. You can watch them<br>soon as they are<br>esible, but always before<br>ternoon session. | 04:00    | 16:00 | 10:00 |                                   | OFF-LINE LEARNING                                                                                                                                              |                      | OFF-LINE LEARNING<br>(recorded)                          |
|                                                                                                                                                                                                | 04:30    | 16:30 | 10:30 |                                   | (recorded)                                                                                                                                                     |                      | <ul> <li>LECTURE 6: Topology<br/>optimization</li> </ul> |
|                                                                                                                                                                                                | 05:00    | 17:00 | 11:00 |                                   | <ul> <li>LECTURE 3:<br/>Computational Design</li> <li>LECTURE 4: Multi-<br/>material printing I</li> <li>LECTURE 5: Multi-<br/>material printing II</li> </ul> | TEAM<br>WORK         |                                                          |
|                                                                                                                                                                                                | 05:30    | 17:30 | 11:30 |                                   |                                                                                                                                                                |                      |                                                          |
|                                                                                                                                                                                                | 06:00    | 18:00 | 12:00 |                                   |                                                                                                                                                                | WORK                 |                                                          |
|                                                                                                                                                                                                | 06:30    | 18:30 | 12:30 |                                   |                                                                                                                                                                |                      |                                                          |
| n work sessions<br>sessions with your team.                                                                                                                                                    | 07:00    | 19:00 | 13:00 |                                   |                                                                                                                                                                |                      |                                                          |
| to time zone differences, team could be asked to                                                                                                                                               | 07:30    | 19:30 | 13:30 |                                   |                                                                                                                                                                |                      |                                                          |
| a bit flexible in the<br>agement of these<br>ons. During these<br>ons, school organisers<br>instructors will be<br>able on-line on-demand.                                                     | 08:00    | 20:00 | 14:00 | WELCOME                           | Q&A                                                                                                                                                            |                      | Q&A +                                                    |
|                                                                                                                                                                                                | 08:30    | 20:30 | 14:30 | LECTURE 1                         | +<br>GUIDED STUDIO TIME<br>on<br>MULTI-MATERIAL<br>PRINTING I-II<br>Your team could be invited                                                                 |                      | GUIDED STUDIO TIME on<br>TOPOLOGY<br>OPTIMIZATION        |
|                                                                                                                                                                                                | 09:00    | 21:00 | 15:00 |                                   |                                                                                                                                                                |                      |                                                          |
|                                                                                                                                                                                                | 09:30    | 21:30 | 15:30 | DESIGN CHALLENGE<br>PRESENTATION  |                                                                                                                                                                | REVIEW               | LECTURE 7                                                |
|                                                                                                                                                                                                | 10:00    | 22:00 | 16:00 |                                   |                                                                                                                                                                | of TEAMS' WORK<br>on |                                                          |
|                                                                                                                                                                                                | 10:30    | 22:30 | 16:30 | LECTURE 2                         |                                                                                                                                                                |                      |                                                          |
|                                                                                                                                                                                                | 11:00    | 23:00 | 17:00 |                                   | to anticipate 1h of the te<br>work activity of DAY 3 a                                                                                                         | eam                  |                                                          |
| Co                                                                                                                                                                                             | 11:30    | 22:30 | 17:30 |                                   | this session.                                                                                                                                                  |                      |                                                          |
| •                                                                                                                                                                                              |          |       |       | )                                 |                                                                                                                                                                |                      |                                                          |

## Week Online C Summe

Live s Record after th

## Recor

Videos sessior as so accessi the afte

## Team

Live se Due to your te be a manage sessior sessior and availab

UTC -4 UTC +8 UTC +2